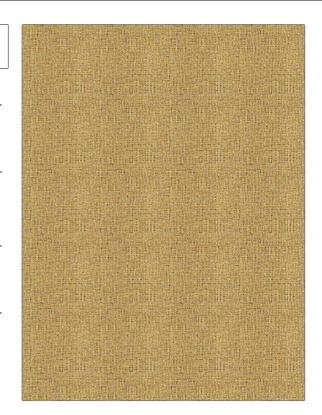

## FABRICUT Fabric Product Details

PATTERN Rockland
COLOR Straw

BRAND

APPLICATION

**Fabricut** 

Fabric

USES

CATEGORIES

Upholstery

Easy To Clean, Fibreguard, Wovens, Solids / Small Scale Patterns

воок

COLORS

Fibreguard Performance By Color Flint

Grey, Gold

DESIGN TYPES

Small Scale Woven, Texture

Small

Plain

DIRECTION SHOWN

Up the Bolt

| WIDTH                      | FINISH               | VERTICAL REPEAT                            | HORIZONTAL REPEAT                                |
|----------------------------|----------------------|--------------------------------------------|--------------------------------------------------|
| 55.00 in (139.70 cm)       | Fibreguard           | 0.00 in (0.00 cm)                          | 0.00 in (0.00 cm)                                |
| CONTENT                    | BACKING              | FIRE CODES                                 | DOUBLE RUBS                                      |
| 51% Polyester, 49% Acrylic | 100% Acrylic Backing | UFAC Class I / NFPA 260,<br>Passes MVS 302 | Exceeds 40,000 Double<br>Rubs (Wyzenbeek Method) |
| PRODUCT NUMBER             | DATE BOOKED          | COUNTRY                                    | CLEANING CODES                                   |
| 6114006                    | 03/2022              | Turkey                                     | ww                                               |
|                            |                      |                                            |                                                  |