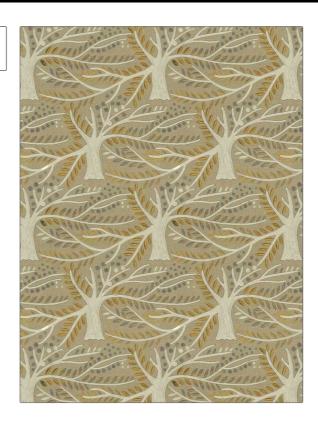

## FABRICUT Fabric Product Details

PATTERN Rover Tree
COLOR Mustard

BRAND APPLICATION

Fabricut Fabric

USES CATEGORIES

Bedding, Drapery Crewels / Embroideries

Large

BOOK COLORS

Modern Nuances Canyon / Linen, Gold

Sun

DESIGN TYPES SCALE

Embroidery, Leaves, Contemporary / Modern

DIRECTION SHOWN

Up the Bolt

| WIDTH                | VERTICAL REPEAT     | HORIZONTAL REPEAT   | CONTENT                                                        |
|----------------------|---------------------|---------------------|----------------------------------------------------------------|
| 50.00 in (127.00 cm) | 15.25 in (38.74 cm) | 12.63 in (32.08 cm) | Embroidery: 83% Viscose,<br>17% Polyester, Base: 100%<br>Linen |
| BACKING              | PRODUCT NUMBER      | DATE BOOKED         | COUNTRY                                                        |
|                      | 6124001             | 04/2022             | India                                                          |
| CLEANING CODES       |                     |                     |                                                                |
| s                    | _                   |                     |                                                                |
|                      |                     |                     |                                                                |