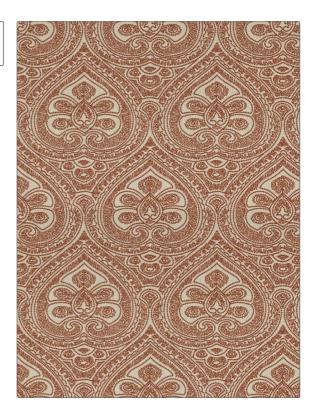

## FABRICUT Fabric Product Details

PATTERN La Moreaux COLOR Rouge BRAND APPLICATION **Fabricut Fabric** USES CATEGORIES Bedding, Drapery Crewels / Embroideries воок COLORS French General Jardin Red DESIGN TYPES SCALE Embroidery, Damask Large

| WIDTH                | VERTICAL REPEAT     | HORIZONTAL REPEAT   | CONTENT                                                     |
|----------------------|---------------------|---------------------|-------------------------------------------------------------|
| 53.00 in (134.62 cm) | 17.75 in (45.08 cm) | 13.25 in (33.66 cm) | Embroidery: 100% Cotton,<br>Base: 70% Viscose, 30%<br>Linen |
| BACKING              | PRODUCT NUMBER      | DATE BOOKED         | COUNTRY                                                     |
|                      | 6175305             | 07/2022             | India                                                       |
| CLEANING CODES       | _                   |                     |                                                             |
| S                    | _                   |                     |                                                             |
|                      |                     |                     |                                                             |