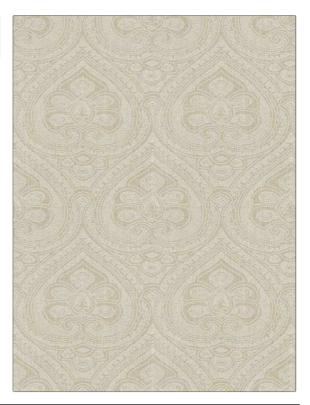

## FABRICUT Fabric Product Details

PATTERN La Moreaux COLOR 01 BRAND APPLICATION **Fabricut Fabric** USES CATEGORIES Bedding, Drapery Crewels / Embroideries COLORS DESIGN TYPES White, Off White / Ivory Embroidery, Damask SCALE DIRECTION SHOWN

ADDITIONAL PRODUCT NOTES

Large

Exclusive Pattern, Embroidered Textiles Are Not, Guaranteed For Precise Color, Matching And Colorfastness., Color Placement Of Embroidery, May Vary. All Measurements, Quoted For Repeats Are, Approximate.