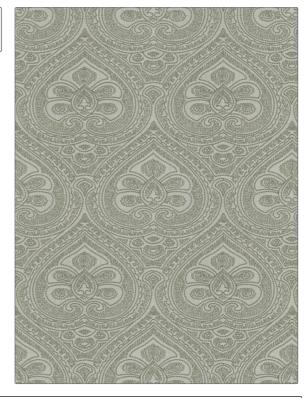

## FABRICUT Fabric Product Details

PATTERN La Moreaux COLOR 02 BRAND APPLICATION **Fabricut Fabric** USES CATEGORIES Bedding, Drapery Crewels / Embroideries COLORS DESIGN TYPES Grey, Linen Embroidery, Damask

ADDITIONAL PRODUCT NOTES

SCALE

Large

Exclusive Pattern, Embroidered Textiles Are Not, Guaranteed For Precise Color, Matching And Colorfastness., Color Placement Of Embroidery, May Vary. All Measurements, Quoted For Repeats Are, Approximate.