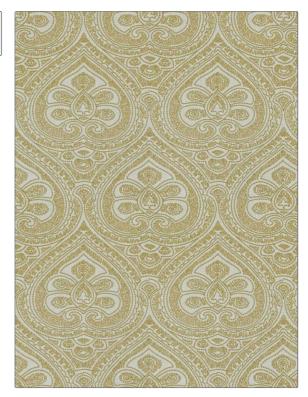

## FABRICUT Fabric Product Details

PATTERN La Moreaux COLOR 04 BRAND APPLICATION **Fabricut Fabric** USES CATEGORIES Bedding, Drapery Crewels / Embroideries COLORS DESIGN TYPES Gold, Yellow Embroidery, Damask SCALE DIRECTION SHOWN Up the Bolt Large

| WIDTH                | VERTICAL REPEAT     | HORIZONTAL REPEAT   | CONTENT                                                     |
|----------------------|---------------------|---------------------|-------------------------------------------------------------|
| 53.00 in (134.62 cm) | 17.75 in (45.08 cm) | 13.25 in (33.66 cm) | Embroidery: 100% Cotton,<br>Base: 70% Viscose, 30%<br>Linen |
| BACKING              | PRODUCT NUMBER      | COUNTRY             | CLEANING CODES                                              |
|                      | 6175404             | India               | S                                                           |