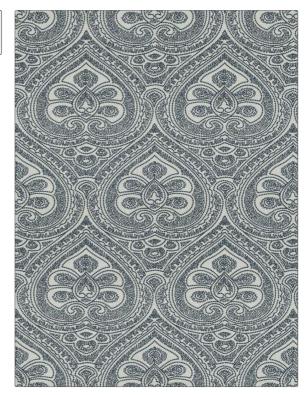

## FABRICUT Fabric Product Details

PATTERN La Moreaux COLOR 06 BRAND APPLICATION **Fabricut** Fabric USES CATEGORIES Bedding, Drapery Crewels / Embroideries COLORS DESIGN TYPES Blue, Navy Embroidery, Damask SCALE DIRECTION SHOWN

Up the Bolt

| WIDTH                | VERTICAL REPEAT     | HORIZONTAL REPEAT   | CONTENT                                                     |
|----------------------|---------------------|---------------------|-------------------------------------------------------------|
| 53.00 in (134.62 cm) | 17.75 in (45.08 cm) | 13.25 in (33.66 cm) | Embroidery: 100% Cotton,<br>Base: 70% Viscose, 30%<br>Linen |
| BACKING              | PRODUCT NUMBER      | COUNTRY             | CLEANING CODES                                              |
|                      | 6175406             | India               | S                                                           |

ADDITIONAL PRODUCT NOTES

Large

Exclusive Pattern, Embroidered Textiles Are Not, Guaranteed For Precise Color, Matching And Colorfastness., Color Placement Of Embroidery, May Vary. All Measurements, Quoted For Repeats Are, Approximate.