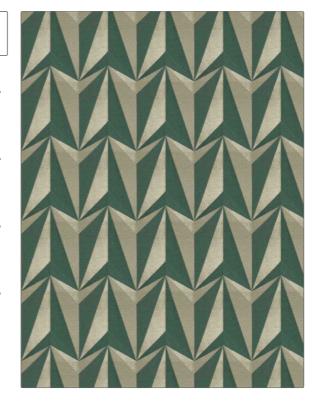

## FABRICUT Fabric Product Details

| PATTERN Burst COLOR Teal      |                                        |  |
|-------------------------------|----------------------------------------|--|
| BRAND                         | APPLICATION                            |  |
| Fabricut                      | Fabric                                 |  |
| USES                          | CATEGORIES  Velvet / Grospoint, Wovens |  |
| воок                          | COLORS                                 |  |
| Modern Nuances Blue /<br>Jade | Aqua / Teal                            |  |
| DESIGN TYPES                  | SCALE                                  |  |
| Global / Ethnic,              | Medium                                 |  |

| WIDTH                | VERTICAL REPEAT               | HORIZONTAL REPEAT  | CONTENT        |
|----------------------|-------------------------------|--------------------|----------------|
| 56.00 in (142.24 cm) | 6.63 in (16.84 cm)            | 5.75 in (14.60 cm) | 100% Polyester |
| BACKING              | DOUBLE RUBS                   | PRODUCT NUMBER     | DATE BOOKED    |
|                      | Exceeds 40,000 Double<br>Rubs | 6176403            | 04/2022        |
| COUNTRY              | CLEANING CODES                | -                  |                |
| China                | X VACUUM                      |                    |                |
|                      |                               |                    |                |

ADDITIONAL PRODUCT NOTES

Contemporary / Modern

DIRECTION SHOWN

Up the Bolt

Passes 40,000 Martindale Tst, Exclusive Pattern