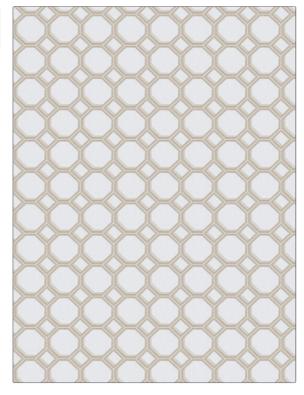

## FABRICUT Fabric Product Details

| PATTERN<br>COLOR | Petrillo<br>Grey |                                                                        |
|------------------|------------------|------------------------------------------------------------------------|
| BRAND            |                  | APPLICATION                                                            |
| Fabricut         |                  | Fabric                                                                 |
| USES             |                  | CATEGORIES                                                             |
| Bedding, Drapery |                  | Crewels / Embroideries                                                 |
| COLORS           |                  | DESIGN TYPES                                                           |
| Grey, Linen      |                  | Embroidery, Geometric,<br>Lattice / Fretwork,<br>Contemporary / Modern |
| SCALE            |                  | DIRECTION SHOWN                                                        |
| Medium           |                  | Up the Bolt                                                            |

| WIDTH                | VERTICAL REPEAT   | HORIZONTAL REPEAT | CONTENT                                                          |
|----------------------|-------------------|-------------------|------------------------------------------------------------------|
| 51.00 in (129.54 cm) | 3.00 in (7.62 cm) | 3.25 in (8.26 cm) | Base: 70% Polyester, 30%<br>Linen, Embroidery: 100%<br>Polyetser |
| BACKING              | PRODUCT NUMBER    | COUNTRY           | CLEANING CODES                                                   |
|                      | 6371802           | India             | S                                                                |

ADDITIONAL PRODUCT NOTES

Exclusive Pattern, Embroidered Textiles Are Not, Guaranteed For Precise Color, Matching And Colorfastness., Color Placement Of Embroidery, May Vary. All Measurements, Quoted For Repeats Are, Approximate.