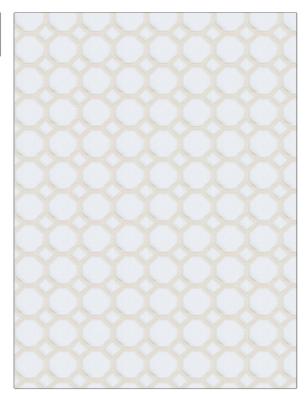

## $FABRICUT^{*}$ Fabric Product Details

| PATTERN Petrillo<br>COLOR 03 |                                                                        |  |
|------------------------------|------------------------------------------------------------------------|--|
| BRAND                        | APPLICATION                                                            |  |
| Fabricut                     | Fabric                                                                 |  |
| USES                         | CATEGORIES                                                             |  |
| Bedding, Drapery             | Crewels / Embroideries                                                 |  |
| COLORS                       | DESIGN TYPES                                                           |  |
| White, Off White / Ivory     | Embroidery, Geometric,<br>Lattice / Fretwork,<br>Contemporary / Modern |  |
| SCALE                        | DIRECTION SHOWN                                                        |  |
| Medium                       | Up the Bolt                                                            |  |

| WIDTH                  | VERTICAL REPEAT   | HORIZONTAL REPEAT | CONTENT                                                          |
|------------------------|-------------------|-------------------|------------------------------------------------------------------|
| 51.00 in (129.54 cm)   | 3.00 in (7.62 cm) | 3.25 in (8.26 cm) | Base: 70% Polyester, 30%<br>Linen, Embroidery: 100%<br>Polyetser |
| BACKING PRODUCT NUMBER | COUNTRY           | CLEANING CODES    |                                                                  |
|                        | 6371903           | India             | S                                                                |