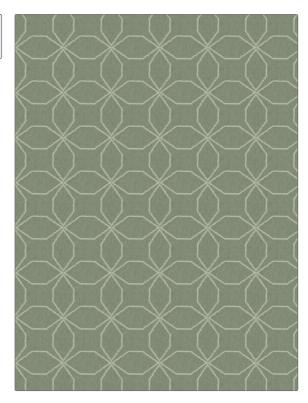

## FABRICUT Fabric Product Details

| PATTERN Gexa COLOR 04 |                                                                        |  |
|-----------------------|------------------------------------------------------------------------|--|
| BRAND                 | APPLICATION                                                            |  |
| Fabricut              | Fabric                                                                 |  |
| USES                  | CATEGORIES                                                             |  |
| Bedding, Drapery      | Crewels / Embroideries                                                 |  |
| COLORS                | DESIGN TYPES                                                           |  |
| Aqua / Teal           | Embroidery, Geometric,<br>Lattice / Fretwork,<br>Contemporary / Modern |  |
| SCALE                 | RAILROADED                                                             |  |
| Medium                | Not Railroaded                                                         |  |

| WIDTH                  | VERTICAL REPEAT    | HORIZONTAL REPEAT  | CONTENT                                                                         |
|------------------------|--------------------|--------------------|---------------------------------------------------------------------------------|
| 51.00 in (129.54 cm)   | 4.50 in (11.43 cm) | 5.12 in (13.00 cm) | Embroidery: 100%<br>Polyester, Base: 60%<br>Polyester, 30% Cotton, 10%<br>Linen |
| BACKING PRODUCT NUMBER | COUNTRY            | CLEANING CODES     |                                                                                 |
|                        | 6442704            | India              | S                                                                               |

ADDITIONAL PRODUCT NOTES

Exclusive Pattern, Embroidered Textiles Are Not, Guaranteed For Precise Color, Matching And Colorfastness., Color Placement Of Embroidery, May Vary. All Measurements, Quoted For Repeats Are, Approximate.