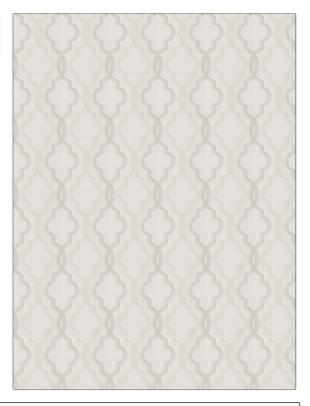

## FABRICUT Fabric Product Details

| PATTERN Reels Lattice COLOR Platinum |                                         |  |
|--------------------------------------|-----------------------------------------|--|
| BRAND                                | APPLICATION                             |  |
| Fabricut                             | Fabric                                  |  |
| USES                                 | CATEGORIES                              |  |
| Bedding, Drapery                     | Crewels / Embroideries,<br>Faux Silk    |  |
| COLORS                               | DESIGN TYPES                            |  |
| Grey                                 | Embroidery, Lattice /<br>Fretwork, Ogee |  |
| SCALE                                | DIRECTION SHOWN                         |  |
| Medium                               | Up the Bolt                             |  |