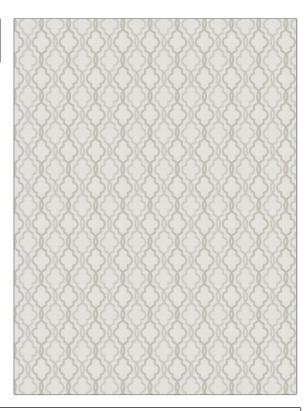

## FABRICUT Fabric Product Details

| PATTERN Reels Lattice COLOR Shell |                                         |  |
|-----------------------------------|-----------------------------------------|--|
| BRAND                             | APPLICATION                             |  |
| Fabricut                          | Fabric                                  |  |
| USES                              | CATEGORIES                              |  |
| Bedding, Drapery                  | Crewels / Embroideries,<br>Faux Silk    |  |
| COLORS                            | DESIGN TYPES                            |  |
| Grey, Taupe / Tan, Linen          | Embroidery, Lattice /<br>Fretwork, Ogee |  |
| SCALE                             | DIRECTION SHOWN                         |  |
| Medium                            | Up the Bolt                             |  |

| WIDTH                | VERTICAL REPEAT    | HORIZONTAL REPEAT  | CONTENT                                                      |
|----------------------|--------------------|--------------------|--------------------------------------------------------------|
| 51.00 in (129.54 cm) | 6.25 in (15.88 cm) | 4.62 in (11.73 cm) | Embroidery: 100% Rayon,<br>Base: 88% Rayon, 12%<br>Polyester |
| BACKING PRODUCT NUM  | PRODUCT NUMBER     | COUNTRY            | CLEANING CODES                                               |
|                      | 6507602            | India              | S                                                            |