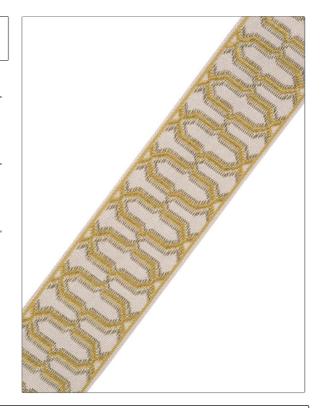

## FABRICUT Trimming Product Details

PATTERN Lam
COLOR Citrine

BRAND APPLICATION

Fabricut Trimming

USES CATEGORIES

Bedding, Window, Braids / Borders / Tape Accessories, Furniture

BOOK COLORS

Embroidered And Woven Yellow, Light Green Tapes Trimmings

| WIDTH             | VERTICAL REPEAT   | HORIZONTAL REPEAT | CONTENT                |
|-------------------|-------------------|-------------------|------------------------|
| 2.00 in (5.08 cm) | 0.00 in (0.00 cm) | 0.00 in (0.00 cm) | 87% Viscose, 13% Rayon |
| PRODUCT NUMBER    | DATE BOOKED       | COUNTRY           | _                      |
| 6563503           | 02/2016           | China             |                        |

ADDITIONAL PRODUCT NOTES

Exclusive Pattern, Border / Braid / Tape, Width: 2.00 In