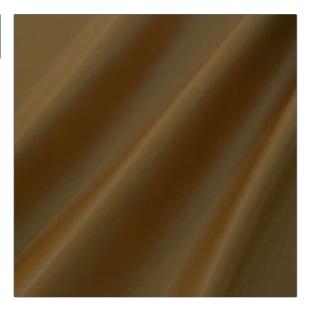

## FABRICUT<sup>®</sup>Leather Product Details

| PATTERN<br>COLOR                               | Garvin<br>Caramel |             |
|------------------------------------------------|-------------------|-------------|
| BRAND                                          |                   | APPLICATION |
| Fabricut                                       |                   | Leather     |
| USES                                           |                   |             |
| воок                                           | Ŷ                 | COLORS      |
| Fabricut Italian Leather<br>Garvin Swatch Card |                   | Brown       |
| DESIGN TYPE                                    | ES                |             |

Solid

| FINISH         | VERTICAL REPEAT   | HORIZONTAL REPEAT | CONTENT      |
|----------------|-------------------|-------------------|--------------|
| Aniline        | 0.00 in (0.00 cm) | 0.00 in (0.00 cm) | 100% Leather |
| PRODUCT NUMBER | DATE BOOKED       | COUNTRY           |              |
| 6651802        | 04/2021           | Italy             |              |
|                |                   | -                 |              |