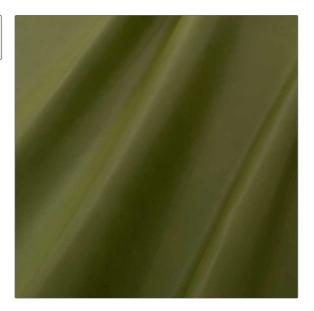

## FABRICUT<sup>®</sup>Leather Product Details

PATTERN Garvin
COLOR Evergreen

BRAND APPLICATION

Fabricut Leather

USES CATEGORIES

Upholstery Aniline

COLORS

Green

Fabricut Italian Leather Garvin Swatch Card

DESIGN TYPES

Solid

воок

| FINISH         | VERTICAL REPEAT   | HORIZONTAL REPEAT | CONTENT      |
|----------------|-------------------|-------------------|--------------|
| Aniline        | 0.00 in (0.00 cm) | 0.00 in (0.00 cm) | 100% Leather |
| PRODUCT NUMBER | DATE BOOKED       | COUNTRY           |              |
| 6651803        | 04/2021           | Italy             |              |