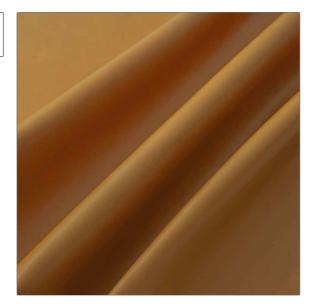

## FABRICUT<sup>®</sup>Leather Product Details

PATTERN Garvin COLOR Apricot

BRAND

APPLICATION

**Fabricut** 

Leather

USES

CATEGORIES

Upholstery

Aniline

воок

COLORS

Fabricut Italian Leather Garvin Swatch Card Orange / Spice

DESIGN TYPES

Solid

| FINISH         | VERTICAL REPEAT   | HORIZONTAL REPEAT | CONTENT      |
|----------------|-------------------|-------------------|--------------|
| Aniline        | 0.00 in (0.00 cm) | 0.00 in (0.00 cm) | 100% Leather |
| PRODUCT NUMBER | DATE BOOKED       | COUNTRY           |              |
| 6651804        | 04/2021           | Italy             |              |