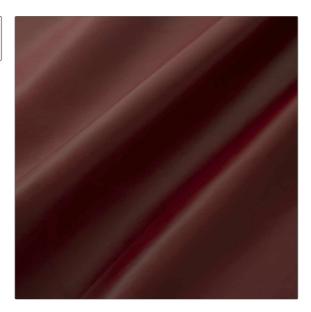

## FABRICUT<sup>®</sup>Leather Product Details

| PATTERN Garvin<br>COLOR Oxblood                |               |
|------------------------------------------------|---------------|
| BRAND                                          | APPLICATION   |
| Fabricut                                       | Leather       |
| USES                                           | CATEGORIES    |
| Upholstery                                     | Aniline       |
| BOOK                                           | COLORS        |
| Fabricut Italian Leather<br>Garvin Swatch Card | Red, Burgundy |
| DESIGN TYPES                                   |               |