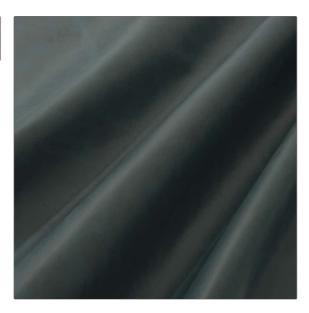

## FABRICUT<sup>®</sup>Leather Product Details

| PATTERN Garvin<br>COLOR Ocean                  |             |
|------------------------------------------------|-------------|
|                                                |             |
| BRAND                                          | APPLICATION |
| Fabricut                                       | Leather     |
|                                                |             |
| USES                                           | CATEGORIES  |
| Upholstery                                     | Aniline     |
| ВООК                                           | COLORS      |
| Fabricut Italian Leather<br>Garvin Swatch Card | Green       |
| DESIGN TYPES                                   |             |