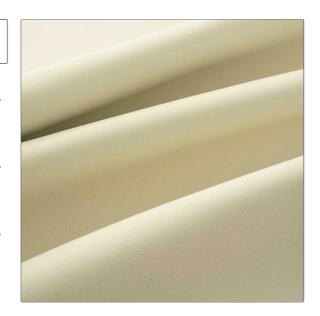

## FABRICUT<sup>®</sup>Leather Product Details

PATTERN Alec COLOR Parchment

BRAND

APPLICATION

**Fabricut** 

Leather

USES

CATEGORIES

Upholstery

Protected

воок

COLORS

Fabricut Italian Leather Alec Swatch Card Off White / Ivory

DESIGN TYPES

Solid

| VERTICAL REPEAT   | HORIZONTAL REPEAT | CONTENT      | FIRE CODES                   |
|-------------------|-------------------|--------------|------------------------------|
| 0.00 in (0.00 cm) | 0.00 in (0.00 cm) | 100% Leather | Imo Ftpc Part 8 (Upholstery) |
| PRODUCT NUMBER    | DATE BOOKED       | COUNTRY      |                              |
| 6652402           | 04/2021           | <br>Italy    |                              |