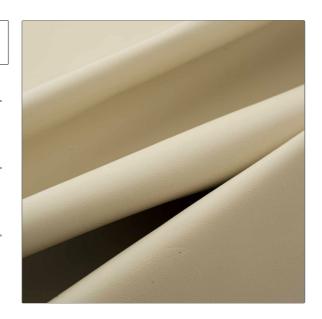

## FABRICUT<sup>®</sup>Leather Product Details

PATTERN Alec COLOR Ecru

BRAND

APPLICATION

**Fabricut** 

Leather

USES

CATEGORIES

Upholstery

Protected

воок

COLORS

Fabricut Italian Leather Alec Swatch Card Beige

DESIGN TYPES

Solid

| VERTICAL REPEAT   | HORIZONTAL REPEAT | CONTENT      | FIRE CODES                   |
|-------------------|-------------------|--------------|------------------------------|
| 0.00 in (0.00 cm) | 0.00 in (0.00 cm) | 100% Leather | Imo Ftpc Part 8 (Upholstery) |
| PRODUCT NUMBER    | DATE BOOKED       | COUNTRY      |                              |
| 6652403           | 04/2021           | Italy        |                              |
|                   |                   |              |                              |