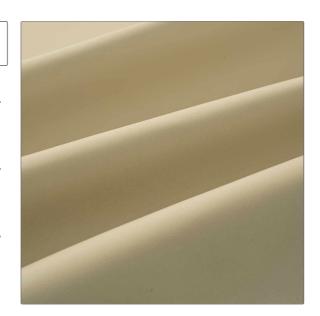

## FABRICUT®Leather Product Details

PATTERN Alec COLOR Dune

BRAND

APPLICATION

**Fabricut** 

Leather

USES

CATEGORIES

Upholstery

Protected

воок

COLORS

Fabricut Italian Leather Alec Swatch Card Beige

DESIGN TYPES

Solid

| VERTICAL REPEAT   | HORIZONTAL REPEAT | CONTENT      | FIRE CODES                   |
|-------------------|-------------------|--------------|------------------------------|
| 0.00 in (0.00 cm) | 0.00 in (0.00 cm) | 100% Leather | Imo Ftpc Part 8 (Upholstery) |
| PRODUCT NUMBER    | DATE BOOKED       | COUNTRY      |                              |
| 6652404           | 04/2021           |              |                              |
|                   |                   |              |                              |