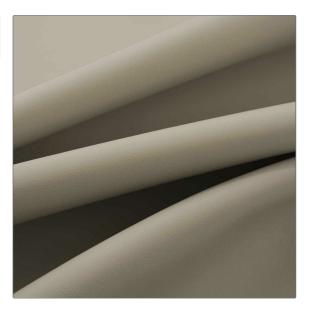

## FABRICUT<sup>®</sup>Leather Product Details

| PATTERN Alec<br>COLOR Silver                 |             |
|----------------------------------------------|-------------|
| BRAND                                        | APPLICATION |
| Fabricut                                     | Leather     |
| USES                                         | CATEGORIES  |
| Upholstery                                   | Protected   |
| воок                                         | COLORS      |
| Fabricut Italian Leather<br>Alec Swatch Card | Grey        |
| DESIGN TYPES                                 |             |