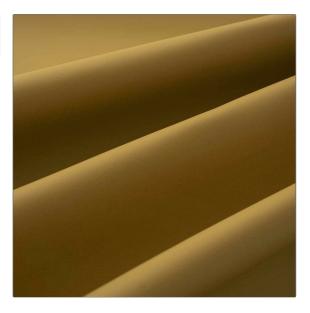

## FABRICUT<sup>®</sup>Leather Product Details

| PATTERN Alec<br>COLOR Ochre                  |             |
|----------------------------------------------|-------------|
| BRAND                                        | APPLICATION |
| Fabricut                                     | Leather     |
| USES                                         | CATEGORIES  |
| Upholstery                                   | Protected   |
| воок                                         | COLORS      |
| Fabricut Italian Leather<br>Alec Swatch Card | Brown, Gold |
| DESIGN TYPES                                 |             |