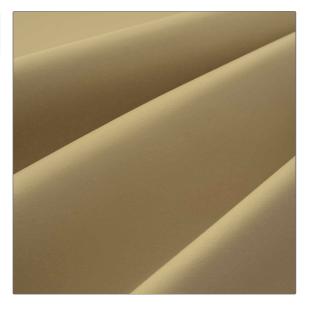

## FABRICUT<sup>®</sup>Leather Product Details

| PATTERN Alec<br>COLOR Almond     |                      |
|----------------------------------|----------------------|
| BRAND                            | APPLICATION          |
| Fabricut                         | Leather              |
| USES Upholstery                  | CATEGORIES Protected |
| воок<br>Fabricut Italian Leather | COLORS Beige         |
| Alec Swatch Card                 | Deige                |