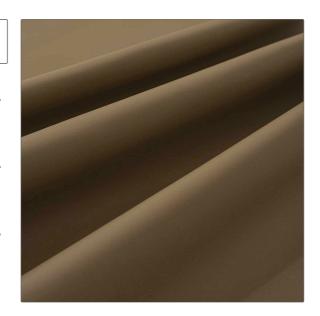

## FABRICUT®Leather Product Details

PATTERN Alec COLOR Wood

BRAND

Leather

APPLICATION

**Brown** 

USES CATEGORIES

Upholstery Protected