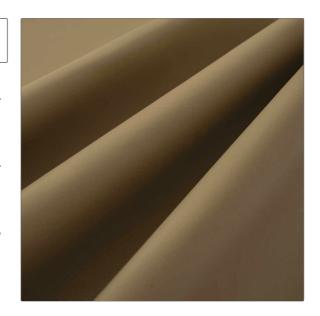

## FABRICUT®Leather Product Details

PATTERN Alec COLOR Pecan

BRAND APPLICATION

Fabricut Leather

USES CATEGORIES

Upholstery Protected

**Brown** 

BOOK COLORS

Fabricut Italian Leather Alec Swatch Card

iec Swatch Card

DESIGN TYPES

Solid

| VERTICAL REPEAT   | HORIZONTAL REPEAT | CONTENT      | FIRE CODES                   |
|-------------------|-------------------|--------------|------------------------------|
| 0.00 in (0.00 cm) | 0.00 in (0.00 cm) | 100% Leather | Imo Ftpc Part 8 (Upholstery) |
| PRODUCT NUMBER    | DATE BOOKED       | COUNTRY      |                              |
| 6652415           | 04/2021           | <br>Italy    |                              |