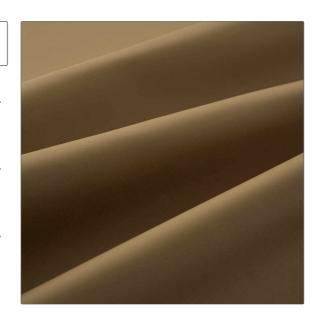

## FABRICUT®Leather Product Details

PATTERN Alec COLOR Fawn

BRAND

APPLICATION

**Fabricut** 

Leather

USES

CATEGORIES

Upholstery

Protected

воок

COLORS

Fabricut Italian Leather Alec Swatch Card Brown, Taupe / Tan

DESIGN TYPES

Solid

| VERTICAL REPEAT   | HORIZONTAL REPEAT | CONTENT      | FIRE CODES                   |
|-------------------|-------------------|--------------|------------------------------|
| 0.00 in (0.00 cm) | 0.00 in (0.00 cm) | 100% Leather | Imo Ftpc Part 8 (Upholstery) |
| PRODUCT NUMBER    | DATE BOOKED       | COUNTRY      |                              |
| 6652416           | 04/2021           |              |                              |
|                   |                   |              |                              |