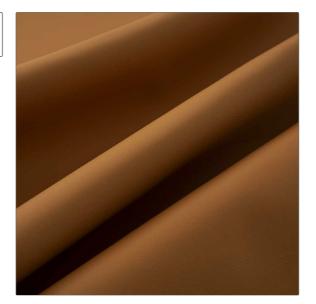

## FABRICUT®Leather Product Details

PATTERN Alec COLOR Orange

BRAND

APPLICATION

Fabricut

Leather

USES

CATEGORIES

Upholstery

Protected

воок

COLORS

Fabricut Italian Leather Alec Swatch Card Orange / Spice

DESIGN TYPES

Solid

| VERTICAL REPEAT   | HORIZONTAL REPEAT | CONTENT      | FIRE CODES                   |
|-------------------|-------------------|--------------|------------------------------|
| 0.00 in (0.00 cm) | 0.00 in (0.00 cm) | 100% Leather | Imo Ftpc Part 8 (Upholstery) |
| PRODUCT NUMBER    | DATE BOOKED       | COUNTRY      | _                            |
| 6652419           | 04/2021           | <br>Italy    |                              |