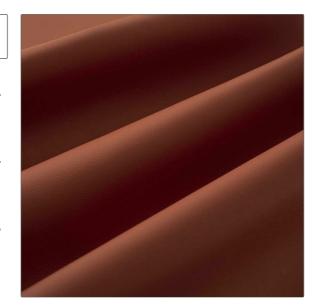

## FABRICUT®Leather Product Details

PATTERN Alec COLOR Spice

BRAND

APPLICATION

**Fabricut** 

Leather

USES

CATEGORIES

Upholstery

Protected

воок

COLORS

Fabricut Italian Leather Alec Swatch Card Coral / Peach

DESIGN TYPES

Solid

| VERTICAL REPEAT   | HORIZONTAL REPEAT | CONTENT      | FIRE CODES                   |
|-------------------|-------------------|--------------|------------------------------|
| 0.00 in (0.00 cm) | 0.00 in (0.00 cm) | 100% Leather | Imo Ftpc Part 8 (Upholstery) |
| PRODUCT NUMBER    | DATE BOOKED       | COUNTRY      |                              |
| 6652420           | 04/2021           | Italy        |                              |