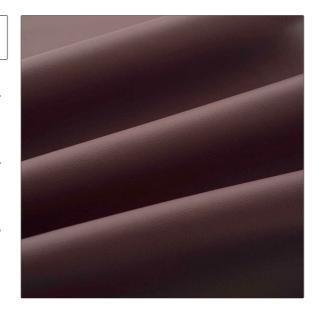

## FABRICUT®Leather Product Details

PATTERN Alec COLOR Jam

BRAND

APPLICATION

Fabricut

Leather

USES

CATEGORIES

Upholstery

**Protected** 

воок

COLORS

Fabricut Italian Leather Alec Swatch Card Lavender / Purple

DESIGN TYPES

Solid

| VERTICAL REPEAT   | HORIZONTAL REPEAT | CONTENT      | FIRE CODES                   |
|-------------------|-------------------|--------------|------------------------------|
| 0.00 in (0.00 cm) | 0.00 in (0.00 cm) | 100% Leather | Imo Ftpc Part 8 (Upholstery) |
| PRODUCT NUMBER    | DATE BOOKED       | COUNTRY      |                              |
| 6652428           | 04/2021           | Italy        |                              |