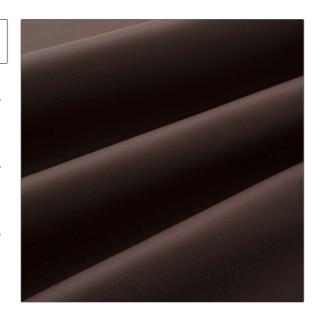

## FABRICUT<sup>®</sup>Leather Product Details

PATTERN Alec COLOR Eggplant

BRAND

APPLICATION

Fabricut

Leather

USES

CATEGORIES

Upholstery

Protected

воок

COLORS

Fabricut Italian Leather Alec Swatch Card Lavender / Purple, Burgundy

DESIGN TYPES

Solid

| VERTICAL REPEAT   | HORIZONTAL REPEAT | CONTENT      | FIRE CODES                   |
|-------------------|-------------------|--------------|------------------------------|
| 0.00 in (0.00 cm) | 0.00 in (0.00 cm) | 100% Leather | Imo Ftpc Part 8 (Upholstery) |
| PRODUCT NUMBER    | DATE BOOKED       | COUNTRY      |                              |
| 6652430           | 04/2021           | Italy        |                              |