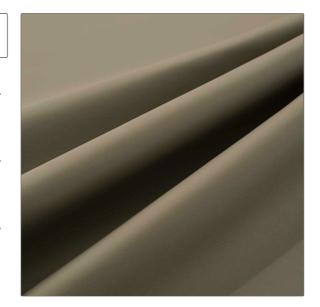

## FABRICUT®Leather Product Details

PATTERN Alec COLOR Earth

BRAND

APPLICATION

Fabricut

Leather

USES

CATEGORIES

Upholstery

Protected

воок

Fabricut Italian Leather

COLORS

Alec Swatch Card

Taupe / Tan

DESIGN TYPES

Solid

| VERTICAL REPEAT   | HORIZONTAL REPEAT | CONTENT      | FIRE CODES                   |
|-------------------|-------------------|--------------|------------------------------|
| 0.00 in (0.00 cm) | 0.00 in (0.00 cm) | 100% Leather | Imo Ftpc Part 8 (Upholstery) |
| PRODUCT NUMBER    | DATE BOOKED       | COUNTRY      |                              |
| 6652431           | 04/2021           | Italy        |                              |
|                   |                   |              |                              |