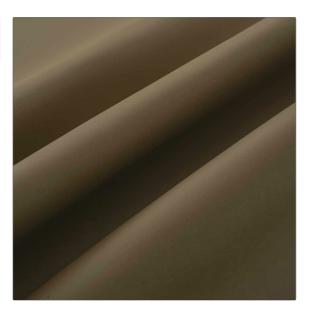

## FABRICUT<sup>®</sup>Leather Product Details

| PATTERN Alec<br>COLOR Rock                   |                    |  |
|----------------------------------------------|--------------------|--|
| BRAND                                        | APPLICATION        |  |
| Fabricut                                     | Leather            |  |
| USES                                         | CATEGORIES         |  |
| воок                                         | COLORS             |  |
| Fabricut Italian Leather<br>Alec Swatch Card | Brown, Taupe / Tan |  |
| DESIGN TYPES                                 |                    |  |