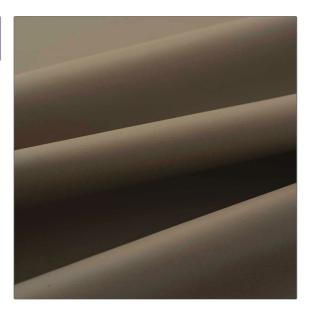

## FABRICUT<sup>®</sup>Leather Product Details

| PATTERN Alec<br>COLOR Mud                    |             |
|----------------------------------------------|-------------|
|                                              |             |
| BRAND                                        | APPLICATION |
| Fabricut                                     | Leather     |
| 1455                                         |             |
| USES                                         | CATEGORIES  |
| Upholstery                                   | Protected   |
|                                              |             |
| воок                                         | COLORS      |
| Fabricut Italian Leather<br>Alec Swatch Card | Brown       |
| DESIGN TYPES                                 |             |