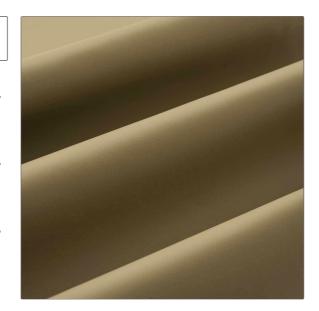

## FABRICUT®Leather Product Details

PATTERN Alec COLOR Khaki

BRAND

APPLICATION

**Fabricut** 

Leather

USES

CATEGORIES

Upholstery

Protected

воок

COLORS

Fabricut Italian Leather Alec Swatch Card Taupe / Tan

DESIGN TYPES

Solid

| VERTICAL REPEAT   | HORIZONTAL REPEAT | CONTENT      | FIRE CODES                   |
|-------------------|-------------------|--------------|------------------------------|
| 0.00 in (0.00 cm) | 0.00 in (0.00 cm) | 100% Leather | Imo Ftpc Part 8 (Upholstery) |
| PRODUCT NUMBER    | DATE BOOKED       | COUNTRY      |                              |
| 6652439           | 04/2021           | Italy        |                              |