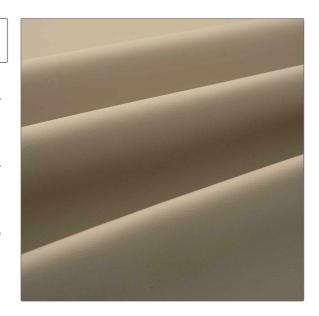

## FABRICUT<sup>®</sup>Leather Product Details

PATTERN Alec COLOR Malt

BRAND

APPLICATION

**Fabricut** 

Leather

USES

CATEGORIES

Upholstery

Protected

воок

COLORS

Fabricut Italian Leather Alec Swatch Card Beige, Linen

DESIGN TYPES

Solid

| VERTICAL REPEAT   | HORIZONTAL REPEAT | CONTENT      | FIRE CODES                   |
|-------------------|-------------------|--------------|------------------------------|
| 0.00 in (0.00 cm) | 0.00 in (0.00 cm) | 100% Leather | Imo Ftpc Part 8 (Upholstery) |
| PRODUCT NUMBER    | DATE BOOKED       | COUNTRY      |                              |
| 6652440           | 04/2021           | Italy        |                              |
|                   |                   |              |                              |