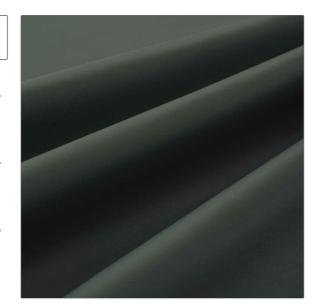

## FABRICUT®Leather Product Details

PATTERN Alec Juniper COLOR

BRAND APPLICATION

**Fabricut** Leather

USES CATEGORIES

Upholstery **Protected** 

воок COLORS

**Fabricut Italian Leather** Alec Swatch Card

Green, Aqua / Teal

DESIGN TYPES

Solid

| VERTICAL REPEAT   | HORIZONTAL REPEAT | CONTENT      | FIRE CODES                   |
|-------------------|-------------------|--------------|------------------------------|
| 0.00 in (0.00 cm) | 0.00 in (0.00 cm) | 100% Leather | Imo Ftpc Part 8 (Upholstery) |
| PRODUCT NUMBER    | DATE BOOKED       | COUNTRY      |                              |
| 6652446           | 04/2021           | Italy        |                              |