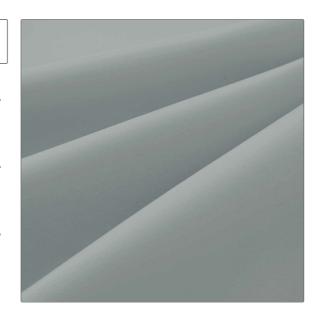

## FABRICUT®Leather Product Details

PATTERN Alec COLOR Sky

BRAND APPLICATION

Fabricut Leather

USES CATEGORIES

Upholstery Protected

Blue

BOOK COLORS

Fabricut Italian Leather Alec Swatch Card

DESIGN TYPES

Solid

| VERTICAL REPEAT   | HORIZONTAL REPEAT | CONTENT      | FIRE CODES                   |
|-------------------|-------------------|--------------|------------------------------|
| 0.00 in (0.00 cm) | 0.00 in (0.00 cm) | 100% Leather | Imo Ftpc Part 8 (Upholstery) |
| PRODUCT NUMBER    | DATE BOOKED       | COUNTRY      |                              |
| 6652451           | 04/2021           | Italy        |                              |