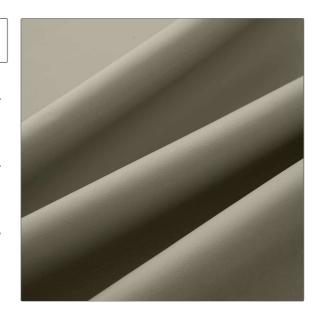

## FABRICUT®Leather Product Details

PATTERN Alec COLOR Plaster

BRAND

APPLICATION

Fabricut

Leather

USES

CATEGORIES

Upholstery

Protected

воок

COLORS

Fabricut Italian Leather Alec Swatch Card Grey

DESIGN TYPES

Solid

| VERTICAL REPEAT   | HORIZONTAL REPEAT | CONTENT      | FIRE CODES                   |
|-------------------|-------------------|--------------|------------------------------|
| 0.00 in (0.00 cm) | 0.00 in (0.00 cm) | 100% Leather | Imo Ftpc Part 8 (Upholstery) |
| PRODUCT NUMBER    | DATE BOOKED       | COUNTRY      |                              |
| 6652453           | 04/2021           | Italy        |                              |