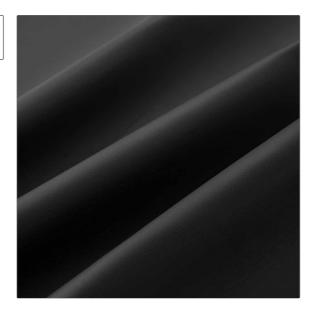

## $FABRICUT^{*}$ Leather Product Details

| PATTERN Alec<br>COLOR Black                  |             |
|----------------------------------------------|-------------|
| BRAND                                        | APPLICATION |
| Fabricut                                     | Leather     |
| USES                                         |             |
| воок                                         | COLORS      |
| Fabricut Italian Leather<br>Alec Swatch Card | Black       |
| DESIGN TYPES                                 |             |

Solid

| VERTICAL REPEAT | HORIZONTAL REPEAT | CONTENT<br>100% Leather | FIRE CODES Imo Ftpc Part 8 (Upholstery) |
|-----------------|-------------------|-------------------------|-----------------------------------------|
| PRODUCT NUMBER  | DATE BOOKED       | COUNTRY                 |                                         |
| 6652460         | 04/2021           | Italy                   |                                         |
|                 |                   |                         |                                         |