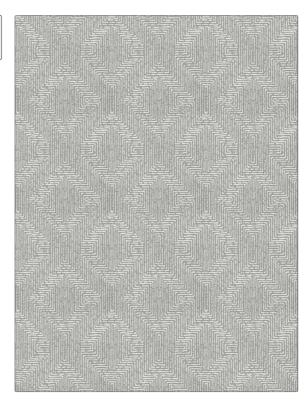

## FABRICUT Fabric Product Details

PATTERN **Earth Maze** COLOR Riverstone BRAND APPLICATION **Fabricut Fabric** USES CATEGORIES Upholstery Bella - Dura, Outdoor, Wovens DESIGN TYPES COLORS Grey, White Jacquard Pattern, Lattice / Fretwork, Contemporary / Modern, Abstract SCALE RAILROADED Not Railroaded Medium