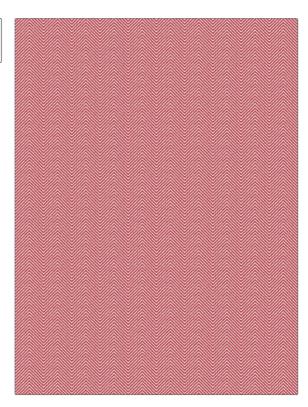

## FABRICUT Fabric Product Details

| PATTERN Wind COLOR Glow |                                                     |  |
|-------------------------|-----------------------------------------------------|--|
| BRAND                   | APPLICATION                                         |  |
| Fabricut                | Fabric                                              |  |
| USES                    | CATEGORIES                                          |  |
| Upholstery              | Bella - Dura, Outdoor,<br>Wovens                    |  |
| COLORS                  | DESIGN TYPES                                        |  |
| Red, White              | Herringbone, Jacquard<br>Pattern, Small Scale Woven |  |
| SCALE                   | RAILROADED                                          |  |
| Small                   | Railroaded                                          |  |

| WIDTH                | FINISH                 | VERTICAL REPEAT         | HORIZONTAL REPEAT              |
|----------------------|------------------------|-------------------------|--------------------------------|
| 53.00 in (134.62 cm) | Water Repellent Finish | 3.50 in (8.89 cm)       | 2.70 in (6.86 cm)              |
| CONTENT              | BACKING                | FIRE CODES              | DOUBLE RUBS                    |
| 100% Bella Dura®     |                        | UFAC Class I / NFPA 260 | Exceeds 100,000 Double<br>Rubs |
| PRODUCT NUMBER       | COUNTRY                | CLEANING CODES          |                                |
| 6669603              | USA                    | ws                      |                                |
| 000,000              | 33,1                   |                         |                                |