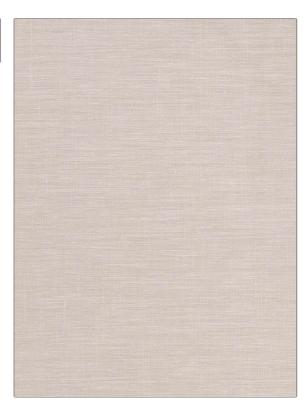

## FABRICUT Fabric Product Details

PATTERN **Blanche** COLOR Chrome BRAND APPLICATION **Fabricut** Fabric USES CATEGORIES Drapery Wide Width, Sheer, Linen воок COLORS Luxury Sheers Vol. II Grey DESIGN TYPES DIRECTION SHOWN Solid, Texture Plain Railroaded