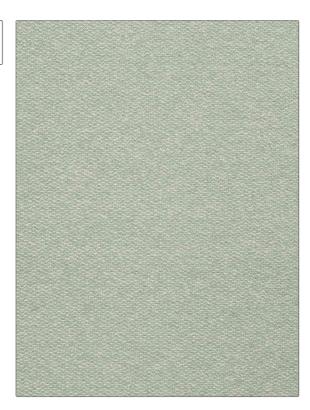

## FABRICUT Fabric Product Details

| PATTERN Terrazzo COLOR Aqua                     |                                        |  |
|-------------------------------------------------|----------------------------------------|--|
| BRAND                                           | APPLICATION                            |  |
| Fabricut                                        | Fabric                                 |  |
| USES                                            | CATEGORIES                             |  |
| Multipurpose, Upholstery                        | Crypton Home, Easy To<br>Clean, Wovens |  |
| воок                                            | COLORS                                 |  |
| Crypton Home<br>Performance By Color<br>Horizon | Aqua / Teal                            |  |
| DESIGN TYPES                                    | SCALE                                  |  |
| Texture Plain                                   | Small                                  |  |
| RAILROADED                                      |                                        |  |