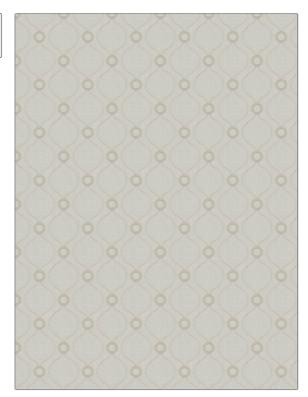

## FABRICUT Fabric Product Details

| PATTERN<br>COLOR   | Straddle<br>Crystal |                        |  |
|--------------------|---------------------|------------------------|--|
|                    | •                   |                        |  |
| BRAND              |                     | APPLICATION            |  |
| Fabricut           |                     | Fabric                 |  |
| USES               |                     | CATEGORIES             |  |
| Bedding, Drapery   |                     | Crewels / Embroideries |  |
| COLLECTION         |                     | COLORS                 |  |
| Expressions Vol VI |                     | Beige, White           |  |
| DESIGN TYPES       |                     | SCALE                  |  |
| Embroidery         |                     | Medium                 |  |
| DIRECTION SHOWN    |                     |                        |  |

| WIDTH                | VERTICAL REPEAT    | HORIZONTAL REPEAT  | CONTENT                                                           |
|----------------------|--------------------|--------------------|-------------------------------------------------------------------|
| 51.00 in (129.54 cm) | 4.62 in (11.73 cm) | 4.62 in (11.73 cm) | Embroidery: 100%<br>Polyester, Base: 70%<br>Polyester, 30% Cotton |
| BACKING              | FIRE CODES         | PRODUCT NUMBER     | COUNTRY                                                           |
|                      | UFAC Class I       | 6914101            | India                                                             |
| CLEANING CODES       |                    |                    |                                                                   |
| s                    | _                  |                    |                                                                   |