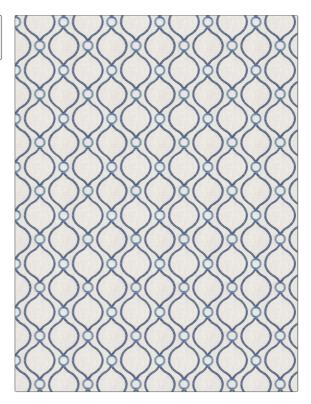

## $FABRICUT^{*}$ Fabric Product Details

| PATTERN<br>COLOR                    | Straddle<br>Indigo |                        |  |
|-------------------------------------|--------------------|------------------------|--|
| BRAND                               |                    | APPLICATION            |  |
| Fabricut                            |                    | Fabric                 |  |
| USES                                |                    | CATEGORIES             |  |
| Bedding, Drapery                    |                    | Crewels / Embroideries |  |
| воок                                |                    | COLORS                 |  |
| Natural Layers (4 Books)<br>Horizon |                    | Blue, Navy             |  |
| DESIGN TYPES                        |                    | SCALE                  |  |
| Embroidery                          |                    | Medium                 |  |
|                                     | HOWN               |                        |  |

DIRECTION SHOWN

Up the Bolt

| WIDTH                | VERTICAL REPEAT    | HORIZONTAL REPEAT  | CONTENT                                                           |
|----------------------|--------------------|--------------------|-------------------------------------------------------------------|
| 51.00 in (129.54 cm) | 4.62 in (11.73 cm) | 4.62 in (11.73 cm) | Embroidery: 100%<br>Polyester, Base: 70%<br>Polyester, 30% Cotton |
| BACKING              | FIRE CODES         | PRODUCT NUMBER     | DATE BOOKED                                                       |
|                      | UFAC Class I       | 6914102            | 07/2022                                                           |
| COUNTRY              | CLEANING CODES     |                    |                                                                   |
| India                | S                  |                    |                                                                   |