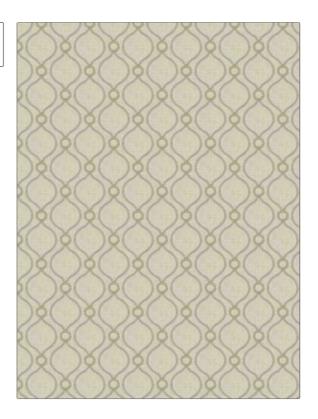

## FABRICUT Fabric Product Details

| PATTERN<br>COLOR                | Straddle<br>Smoke |                        |  |
|---------------------------------|-------------------|------------------------|--|
| BRAND                           |                   | APPLICATION            |  |
| Fabricut                        |                   | Fabric                 |  |
| USES                            |                   | CATEGORIES             |  |
| Bedding, Drapery                |                   | Crewels / Embroideries |  |
| воок                            |                   | COLORS                 |  |
| Natural Layers (4 Books)<br>Fog |                   | Grey                   |  |
| DESIGN TYPES                    |                   | SCALE                  |  |
| Embroidery                      |                   | Medium                 |  |
| DIRECTION SH                    | HOWN              |                        |  |

| WIDTH                | VERTICAL REPEAT    | HORIZONTAL REPEAT  | CONTENT                                                           |
|----------------------|--------------------|--------------------|-------------------------------------------------------------------|
| 51.00 in (129.54 cm) | 4.62 in (11.73 cm) | 4.62 in (11.73 cm) | Embroidery: 100%<br>Polyester, Base: 70%<br>Polyester, 30% Cotton |
| BACKING              | FIRE CODES         | PRODUCT NUMBER     | DATE BOOKED                                                       |
|                      | UFAC Class I       | 6914106            | 07/2022                                                           |
| COUNTRY              | CLEANING CODES     | _                  |                                                                   |
| India                | S                  |                    |                                                                   |

ADDITIONAL PRODUCT NOTES

Up the Bolt

Ca Tb 117-2013, Embroidered Textiles Are Not, Guaranteed For Precise Color, Matching And Colorfastness., Color Placement Of Embroidery, May Vary. All Measurements, Quoted For Repeats Are, Approximate.