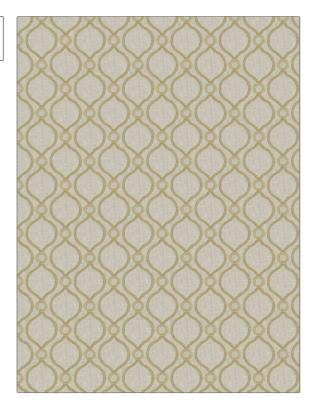

## FABRICUT Fabric Product Details

| PATTERN Straddle COLOR Gold        |                        |  |
|------------------------------------|------------------------|--|
| BRAND                              | APPLICATION            |  |
| Fabricut                           | Fabric                 |  |
| USES                               | CATEGORIES             |  |
| Bedding, Drapery                   | Crewels / Embroideries |  |
| воок                               | COLORS                 |  |
| Natural Layers (4 Books)<br>Rattan | Gold                   |  |
| DESIGN TYPES                       | SCALE                  |  |
| Embroidery                         | Medium                 |  |
| DIRECTION SHOWN                    | _                      |  |

| WIDTH                | VERTICAL REPEAT    | HORIZONTAL REPEAT  | CONTENT                                                           |
|----------------------|--------------------|--------------------|-------------------------------------------------------------------|
| 51.00 in (129.54 cm) | 4.62 in (11.73 cm) | 4.62 in (11.73 cm) | Embroidery: 100%<br>Polyester, Base: 70%<br>Polyester, 30% Cotton |
| BACKING FIRE         | FIRE CODES         | PRODUCT NUMBER     | DATE BOOKED                                                       |
|                      | UFAC Class I       | 6914107            | 07/2022                                                           |
| COUNTRY              | CLEANING CODES     | _                  |                                                                   |
| India                | S                  |                    |                                                                   |