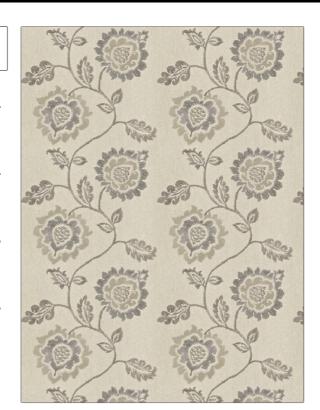

## FABRICUT Fabric Product Details

PATTERN Sovereign COLOR Hemp

BRAND APPLICATION **Fabricut Fabric** 

USES CATEGORIES

Bedding, Drapery Crewels / Embroideries

воок COLORS

French General Vol. II

Grey, Linen Musee

DESIGN TYPES SCALE

Embroidery, Floral Large

DIRECTION SHOWN

Up the Bolt

| WIDTH                | VERTICAL REPEAT     | HORIZONTAL REPEAT   | CONTENT                                                                     |
|----------------------|---------------------|---------------------|-----------------------------------------------------------------------------|
| 52.00 in (132.08 cm) | 11.50 in (29.21 cm) | 13.00 in (33.02 cm) | Embroidery: 100% Viscose,<br>Base: 51% Linen, 29%<br>Viscose, 20% Polyester |
| BACKING              | PRODUCT NUMBER      | DATE BOOKED         | COUNTRY                                                                     |
|                      | 7561001             | 02/2017             | China                                                                       |
| CLEANING CODES       | _                   |                     |                                                                             |
| S                    |                     |                     |                                                                             |
|                      |                     |                     |                                                                             |